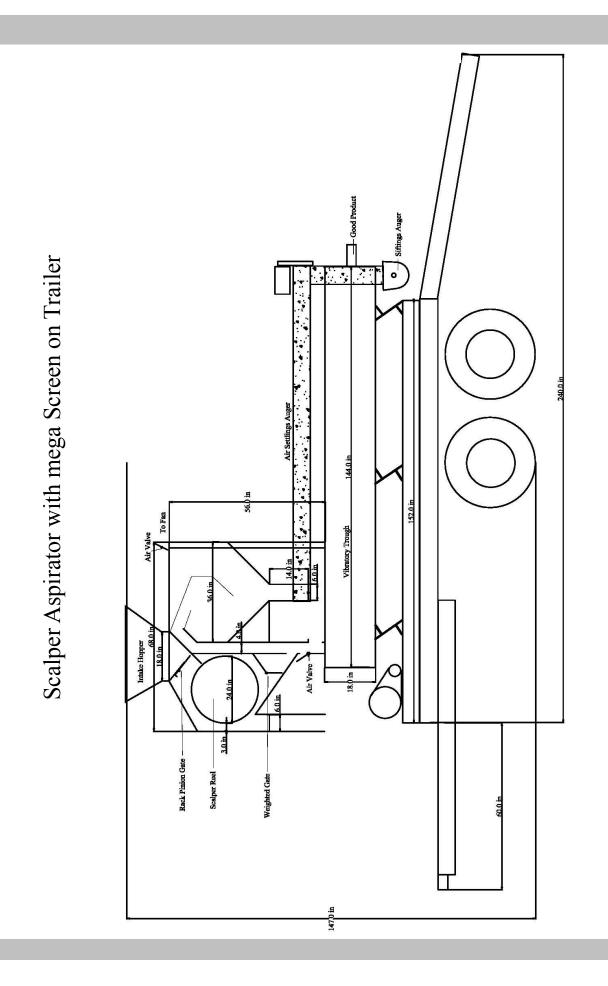

#### **Standard Features**

Low vibration allows mounting to towers and no stabilizing needed

Uses for screening/Mixed grains/salvage/ compost/foreign material removal/

Large screen available, over 170 sq. ft.

Aggressive design enables handling of rough materials

Capacity of 2500-10,000 cubic ft. per hr.

All standard bearings and replacement parts

Low HP-3hp to 5 hp

**Single or Double Screening** 

Portable units available

Screens are all steel construction

Ball Racks to keep screens clean

110 or 220 Volts