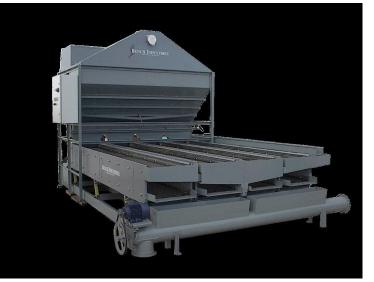

# **Bench Mega Screen**

## ... High Capacity Output

#### Manufactured in the U.S.A.

#### **Standard Features**

Low vibration allows mounting to towers and no stabilizing needed

Uses for screening/Mixed grains/salvage/ compost/foreign material removal/

Large screen available, over 170 sq. ft.

Aggressive design enables handling of rough materials

Capacity of 2500-10,000 cubic ft. per hr.

All standard bearings and replacement parts

Low HP-3hp to 5 hp

**Single or Double Screening** 

Portable units available

Screens are all steel construction

Ball Racks to keep screens clean

110 or 220 Volts



### Stationary Model

#### Portable Model





2606 Lower River Rd ~ Great Falls, MT 59405 ~ Phone ~ 406.240.0069 Toll~800.977.6514 ~ www.Mill-Mac.com~ email-MikeB@Mill-Mac.com